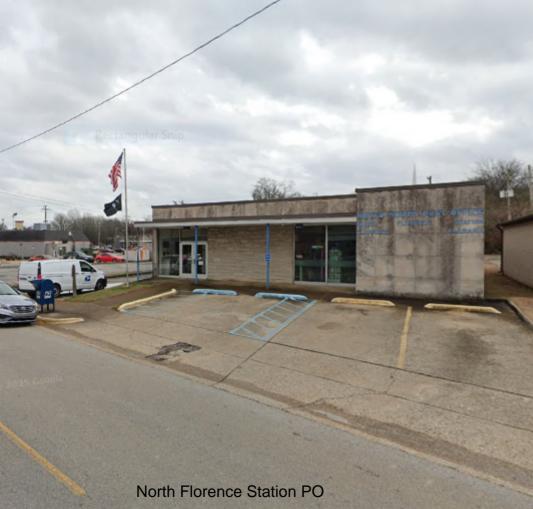

## **Avery Postal Group**

17905 SE 16<sup>th</sup> Street, Suite A Vancouver, Washington 98683 (425) 985-0255 (425) 224-1615 Fax

| POST OFFICE FACT SHEET                                                                                                                                                                                                            | North Florence Station P.O. 121 Edgewood Drive Lauderdale County Florence, Alabama 35630              |                                                                              |         |
|-----------------------------------------------------------------------------------------------------------------------------------------------------------------------------------------------------------------------------------|-------------------------------------------------------------------------------------------------------|------------------------------------------------------------------------------|---------|
| CURRENT LEASE FROM: _12/16/2                                                                                                                                                                                                      |                                                                                                       | _                                                                            |         |
| RENTAL RATES:                                                                                                                                                                                                                     | PURCHASE O                                                                                            |                                                                              | PTIONS: |
| CURRENT LEASE: 23-28 5  OPTION 28-33 5  OPTION: 33-38 5  OPTION: OPTION: OPTION: OPTION:                                                                                                                                          | YEARS AT: \$45,000.00 YEARS AT: 49,000.00 YEARS AT: 54,000.00 YEARS AT: YEARS AT: YEARS AT: YEARS AT: | PER ANNUM: | None    |
| NET INTERIOR SQ. FT: YEAR OC                                                                                                                                                                                                      | 3,421LOTSIZE:12,000<br>CUPIED:1960                                                                    |                                                                              | _<br>_  |
| FINANCING:                                                                                                                                                                                                                        |                                                                                                       |                                                                              |         |
| COMPANY:         Call A.P.G.           FROM:         TO:           AMOUNT BORROWED:         INTEREST RATE:           CURRENT BALANCE:         AS OF:           MONTHLY PAYMENT:         ASSUMABLE?                                |                                                                                                       |                                                                              |         |
| APPROXIMATE MAINTENANCE COST PER YEAR: USPS Maintenance Rider: \$855.00 Suggested Reserve.  INSURANCE PREMIUM PER YEAR: 2024-2025 AUSPL Insurance Quote: \$2,070.17                                                               |                                                                                                       |                                                                              |         |
| PROPERTY TAXES:                                                                                                                                                                                                                   |                                                                                                       |                                                                              |         |
| NO TAX CLAUSE: ZERO TAX CLAUSE: REIMBURSEMENT PAID: XX  IF NO TAX CLAUSE, AMOUNT OF TAX OWNER RESPONSIBLE FOR: 0  ROOF CONDITION: Good ROOF REPLACED: Yes IF REPLACED, YEAR ROOF REPLACED: 2001  ROOF TYPE: Flat EXTERIOR: Brickk |                                                                                                       |                                                                              |         |
| PURCHASE PRICE: \$647,300.00 – 6.5% Cap Rate                                                                                                                                                                                      |                                                                                                       |                                                                              |         |
| PO# (256) 740-6350. Open 8-4:30 M-F. Zip Code Population:                                                                                                                                                                         |                                                                                                       |                                                                              |         |